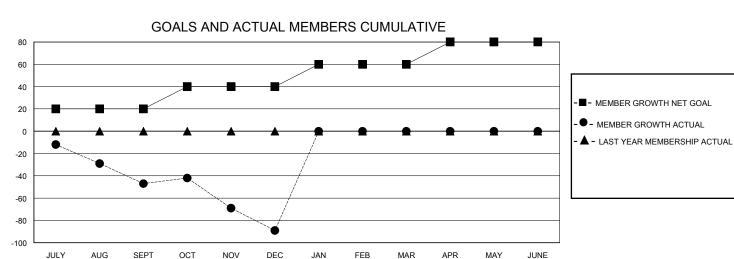

## MONTHLY MEMBERSHIP PROGRESS REPORT

District 19 O

GMT: LOCATION BRITISH COLUMBIA GMT CA

| GMT:          |               |             | GMT CA        |                       |                        |                         |                                                    |  |
|---------------|---------------|-------------|---------------|-----------------------|------------------------|-------------------------|----------------------------------------------------|--|
| Clubs         |               |             |               | Members               |                        |                         |                                                    |  |
|               | RESULTS FOR   | R 2023-2024 |               | RESULTS FOR 2023-2024 |                        |                         |                                                    |  |
| QUARTER       | NEW CLUB GOAL | NEW CLUBS   | DROPPED CLUBS | QUARTER MEM           | BER GROWTH NET<br>GOAL | MEMBER GROWTH<br>ACTUAL | DROPPED<br>MEMBERS ACTUAL<br>(including transfers) |  |
| JULY/AUG/SEPT | 0             | 0           | 2             | JULY/AUG/SEPT         | 20                     | 70                      | 100                                                |  |
| OCT/NOV/DEC   | 0             | 0           | 1             | OCT/NOV/DEC           | 20                     | 46                      | 75                                                 |  |
| JAN/FEB/MAR   | 0             | 0           | 0             | JAN/FEB/MAR           | 20                     | 0                       | 0                                                  |  |
| APR/MAY/JUNE  | 1             | 0           | 0             | APR/MAY/JUNE          | 20                     | 0                       | 0                                                  |  |